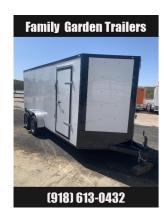

## 2024 Deep South DS716TA2 Cargo / Enclosed Trailer - SALE!!!!

| Stock#: 6615                                                                                        | Year: 2024            | Manufacturer: Deep South |  |  |
|-----------------------------------------------------------------------------------------------------|-----------------------|--------------------------|--|--|
| Width: 84" or 7'0"                                                                                  | Length: 192" or 16'0" | Height: 78" or 6'6"      |  |  |
| Color: WHITE                                                                                        | #Axles: 2             |                          |  |  |
| URL: https://familygardentrailers.com/2024-deep-south-ds716ta2-cargo-enclosed-trailer-saleE98p.html |                       |                          |  |  |

## **Description**

**NEW POLYCORE TRAILERS!!!** 

Deep South

7 x 16 Tandem Axle

3500lb AXLES

Floor - 16" o.c

Wall - 16" o.c

Interior Height - 6'6"

Exterior Metal - White .80 POLYCORE

Frame Size - 4"

Ramp Door w/ Spring Assist

Triple Tube Tongue