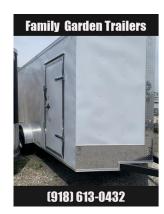

## 2023 Deep South DS716TA2 Cargo / Enclosed Trailer

| Stock#: 6526                                                                                    | VIN#: 7 KBE1625PH006526 | Year: 2023            |
|-------------------------------------------------------------------------------------------------|-------------------------|-----------------------|
|                                                                                                 | · <del></del>           |                       |
| Manufacturer: Deep South                                                                        | Width: 84" or 7'0"      | Length: 192" or 16'0" |
| Height: 84" or 7'0"                                                                             | Weight: 2320            | GVWR: 7000            |
| Payload: 4680                                                                                   | Color: WHITE            | #Axles: 2             |
| Axle Capacity: 7000.00                                                                          |                         |                       |
| URL: https://familygardentrailers.com/2023-deep-south-ds716ta2-cargo-enclosed-trailer-sGbp.html |                         |                       |

## **Description**

V Nose - 18"

2 -3500lb Break Spring w/ Superlube Hubs

4 - Silver MOD

Main Frame - 2" x 4" Tube w/ 16" o.c

2"Bulldog Hitch

2000lb Top Wind w/ Sandfoot

84" V.P.H 7' INSIDE HEIGHT