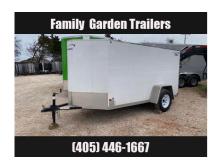

## 2012 Sharp 5x10SA Cargo / Enclosed Trailer

| Stock#: 0305                                 | Year: 2012 | Manufacturer: Sharp |  |
|----------------------------------------------|------------|---------------------|--|
| Height: 60" or 5'0"                          | GVWR: 1990 | Color: WHITE        |  |
| #Axles: 1                                    |            |                     |  |
| 100.00 10 10 10 10 10 10 10 10 10 10 10 10 1 |            |                     |  |

## **Description**

5' Interior Height Ramp Door w/ Spring Assist E-Trac installed on each of the walls Shelves built in the V-Nose