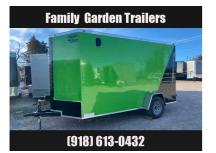

## 2023 Family Trailer 6x12SA Enclosed Cargo Trailer

| Stock#: 5299                                                                                      | Year: 2023            | Manufacturer: Family Trailer |
|---------------------------------------------------------------------------------------------------|-----------------------|------------------------------|
| Width: 72" or 6'0"                                                                                | Length: 144" or 12'0" | Height: 78" or 6'6"          |
| Weight: 1300                                                                                      | GVWR: 2990            | Payload: 1690                |
| Color: RED                                                                                        | #Axles: 1             | Axle Capacity: 0.00          |
| URL: https://familygardentrailers.com/2023-family-trailer-6x12sa-enclosed-cargo-trailer-h6ro.html |                       |                              |

## Description

UPGRADE TO .30 EXTERIOR METAL UPGRADE 2X4 SKIDPLATE (holds ramp door) UPGRADE SOLID SIDE DOOR (no foam inside door) UPGRADE 11 GUAGE STEEL THROUGHOUT TRAILER UPGRADE 1X1/2 STEEL IN RAMP DOOR UPGRADE TWO TONE SPLIT METAL

V-Nose 18" 1) 3500lb Spring w/ Superlube Hub 2 ) ST205/75R15 5 Lug on 4 1/2 Radial 2) Silver MOD 2x4 Tube w 16" Centers - MAIN FRAME 2" Hitch 2000lb Top Wind w/ Sandfoot 78" V.P.H 6'6" \*\* 1x1 on 16"Centers - FLOORS AND WALLS 1x1 Tube Semi Crowned 24" Centers - ROOF 3/4" Plywood High Performance 3/8" Plywood High Performance ATP .25 Embossed .30 Metal 16" High ATP .25 Embossed Jeep Smooth Tandem Fender Galvalume Roof 23" Wide 3/8" Plywood Ridge Board 1 1/2" - Bottom Trim