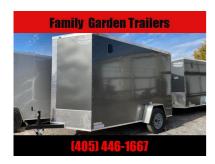

## 2023 Family Trailer FG6X10SA2 Cargo / Enclosed Trailer

| Stock#: 5236                                                                                         | Year: 2023   | Manufacturer: Family Trailer |  |  |
|------------------------------------------------------------------------------------------------------|--------------|------------------------------|--|--|
| Height: 78" or 6'6"                                                                                  | Weight: 1200 | GVWR: 2990                   |  |  |
| Payload: 1790                                                                                        | Color: WHITE | #Axles: 1                    |  |  |
| URL: https://familygardentrailers.com/2023-family-trailer-fg6x10sa2-cargo-enclosed-trailer-LHUn.html |              |                              |  |  |

## **Description**

UPGRADE TO .30 EXTERIOR METAL

UPGRADE 2X4 SKIDPLATE (holds ramp door)

UPGRADE SOLID SIDE DOOR (no foam inside door)

UPGRADE 11 GUAGE STEEL THROUGHOUT DOOR

V- Nose 18"
3500 LB Spring w/ Superlube Hubs
ST205/75R15 5 Lug on 4 1/2 Radial
Silver MODS
2x4 Tube w/ 16" o.c - MAIN FRAME
2" Hitch