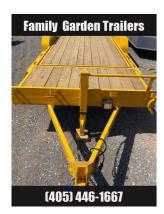

## 2022 Other 83x22 TILT Equipment Trailer

| Stock#: 9244                                                                            | Year: 2022  | Manufacturer: Other |  |
|-----------------------------------------------------------------------------------------|-------------|---------------------|--|
| Weight: 2670                                                                            | GVWR: 14000 | Payload: 11330      |  |
| Color: YELLOW                                                                           | #Axles: 2   |                     |  |
| URL: https://familygardentrailers.com/2022-other-83x22-tilt-equipment-trailer-Un9n.html |             |                     |  |

## **Description**

83x22 Tandem Axle Equipment Trailer 7k Axles Yellow

FAMILY GARDEN TRAILERS
11574 S Pine Guthrie, OK 73044
405-446-1667
For more Inventory:
WWW.FAMILYGARDENTRAILERS.COM