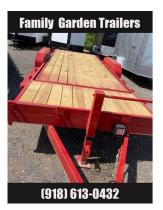

## 2022 Other 83x22 Equipment Tilt Equipment Trailer

| Stock#: 9243              | Year: 2022                  | Manufacturer: Other                                       |  |
|---------------------------|-----------------------------|-----------------------------------------------------------|--|
| Weight: 2670              | GVWR: 14000                 | Payload: 11330                                            |  |
| Color: RED                | #Axles: 2                   |                                                           |  |
| URL: https://familygarder | ntrailers.com/2022-other-83 | <pre>c22-equipment-tilt-equipment-trailer-Tn9n.html</pre> |  |

## Features

| - Treated Wood Floor |  |
|----------------------|--|
|                      |  |

## Description

83x22 Tandem Axle Equipment Trailer 7k Axles TILT

FAMILY GARDEN TRAILERS 11574 S Pine Guthrie, OK 73044 405-446-1667 For more Inventory: WWW.FAMILYGARDENTRAILERS.COM