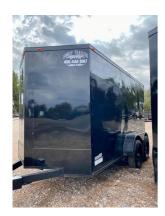

## 2021 Deep South 6x12TA2 Enclosed Cargo Trailer - Black Trim

| Stock#: 5193        | Year: 2021   | Manufacturer: Deep South              |  |
|---------------------|--------------|---------------------------------------|--|
| Height: 75" or 6'3" | Weight: 1600 | GVWR: 7000                            |  |
| Payload: 5400       | Color: BLACK | #Axles: 2                             |  |
|                     |              | · · · · · · · · · · · · · · · · · · · |  |

## **Description**

PLEASE CALL AND CHECK AVAILABILITY!

405-446-1667

Black Trim

ST205 15" Radial Ply Tire

Black Mod Wheels

.024 Metal Exterior

Screwed Metal Exterior

V-Nose with vertical ATP trim

Double Rear Door with bar lock or ramp door

3500lb Leaf Spring Axle