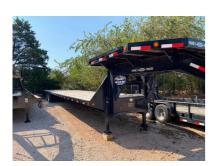

## 2018 Load Trail 44ft Deck over Trailer

| Stock#: 4664                                                                           | Year: 2018            | Manufacturer: Load Trail |
|----------------------------------------------------------------------------------------|-----------------------|--------------------------|
| Width: 102" or 8'6"                                                                    | Length: 528" or 44'0" | Weight: 12040            |
| GVWR: 20002                                                                            | Payload: 7962         | Color: BLACK             |
| #Axles: 2                                                                              | Axle Capacity: 0.00   |                          |
| URL: https://familygardentrailers.com/2018-load-trail-44ft-deck-over-trailer-SSuk.html |                       |                          |

## **Description**

Used Trailer -

2018

44ft Gooseneck.

Rear hydraulic ramps

Deck over

10K Axles

No Pintle Hooks