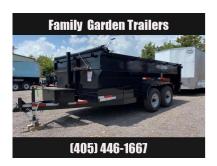

## 2021 Texas Pride Trailers DT714314KBP Dump Trailer

| Stock#: 7899                                                                                         | Year: 2021            | Manufacturer: Texas Pride Trailers |  |  |
|------------------------------------------------------------------------------------------------------|-----------------------|------------------------------------|--|--|
| \A!\:\-\-\-\-\-\-\-\-\-\-\-\-\-\-\-\-\-\-\                                                           | L                     | M-1-1-1- 4000                      |  |  |
| Width: 84" or 7'0"                                                                                   | Length: 168" or 14'0" | Weight: 4000                       |  |  |
| GVWR: 14000                                                                                          | Payload: 10000        | Color: BLACK                       |  |  |
|                                                                                                      |                       |                                    |  |  |
| #Axles: 2                                                                                            | Axle Capacity: 0.00   |                                    |  |  |
|                                                                                                      |                       |                                    |  |  |
| IIDI: https://familygardontrailors.com/2021 toyas prido trailors dt71/21/lkhp dump trailor 10tk html |                       |                                    |  |  |

## **Description**

PLEASE CALL AND CHECK AVAILABILITY WE MOVE OUR TRAILERS FAST!

405-446-1667

https://texaspridetrailers.com/product/dump-trailer/14k-lb-gvwr-bumper-pull-dump-trailer/

**36" SIDES** 

**SPARE TIRE HOLDER** 

**SLIDE UNDER RAMPS** 

**LED LIGHTS** 

7x14x3

Tandem Axle

14K Axles