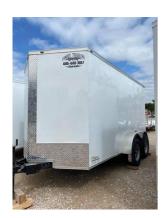

## 2021 Deep South 6x12 Tandem Axle Enclosed Cargo Trailer -

| Stock#: 5130        | Year: 2021   | Manufacturer: Deep South |  |
|---------------------|--------------|--------------------------|--|
| Height: 75" or 6'3" | Weight: 1300 | GVWR: 7000               |  |
| Payload: 5700       | Color: WHITE | #Axles: 2                |  |
| Al- C!t 2500.00     |              |                          |  |

## **Description**

PLEASE CALL AND CHECK AVAILABILITY WE MOVE OUR TRAILERS FAST!

405-446-1667

ST205 15" Radial Ply Tire

Black Mod Wheels

.024 Metal Exterior

Screwed Metal Exterior

V-Nose with vertical ATP trim

Double Rear Door with bar lock or ramp door

3500lb Leaf Spring Axle