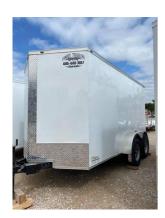

## 2021 Deep South 6x12 Tandem Axle Enclosed Cargo Trailer -

| Stock#: 5132           | Year: 2021   | Manufacturer: Deep South | _ |
|------------------------|--------------|--------------------------|---|
| Height: 75" or 6'3"    | Weight: 1300 | GVWR: 7000               |   |
| Payload: 5700          | Color: WHITE | #Axles: 2                |   |
| Aula Canasitus 3E00 00 |              |                          | - |

## **Description**

PLEASE CALL AND CHECK AVAILABILITY WE MOVE OUR TRAILERS FAST!

405-446-1667

ST205 15" Radial Ply Tire

Black Mod Wheels

.024 Metal Exterior

Screwed Metal Exterior

V-Nose with vertical ATP trim

Double Rear Door with bar lock or ramp door

3500lb Leaf Spring Axle