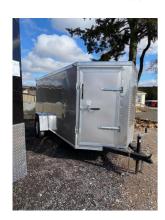

## 2020 Deep South 5x12 Single Axle Enclosed Cargo Trailer - NEW BUT **DISCOUNTED--**

| Stock#: 3857           | Year: 2020   | Manufacturer: Deep South |  |
|------------------------|--------------|--------------------------|--|
| Height: 60" or 5'0"    | Weight: 990  | GVWR: 2990               |  |
| Payload: 2000          | Color: BEIGE | #Axles: 1                |  |
| Axle Capacity: 3500.00 |              |                          |  |
|                        |              |                          |  |

## **SIDE DOOR IN V-NOSE**

ST205 15" Radial Ply Tire

Silver Mod Wheels

.024 Metal Exterior

Screwed Metal Exterior

V-Nose with vertical ATP trim

Ramp Door W/Spring Assist

much more expensive trailers. Defiantly the best built trailer in its class packed with more options then other entry level trailers. Its perfect fit for a variety of recreational use deep south is backed by a 1 year manufacture warranty.