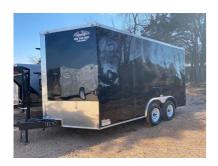

## 2020 Deep South 8.5x14 Tandem Axle Enclosed Cargo Trailer - USED

| Stock#: 4232                        | Year: 2020                      | Manufacturer: Deep South |  |
|-------------------------------------|---------------------------------|--------------------------|--|
| Height: 84" or 7'0"                 | Weight: 2700                    | GVWR: 7000               |  |
| Payload: 4300                       | Color: BLACK                    | #Axles: 2                |  |
| Axle Capacity: 0.00                 |                                 |                          |  |
| IIRI : https://familygardentrailers | s com/2020-deen-south-8-k9hi ht | ml                       |  |

## **Description**

PLEASE CALL AND CHECK AVAILABILITY WE MOVE THEM FAST!

405-446-1667

ST225 15" Radial Ply Tire

Silver Mod Wheels

.024 Metal Exterior

Screwed Metal Exterior

36" RV Style Side Door with Flush Lock

V-Nose with vertical ATP trim

Rear Ramp with Spring Assists

(2) 3500lb Leaf Spring Axle w/ 4" drop

Beavertail floor in rear

| (4) D-Rings                         |
|-------------------------------------|
| EZ Lube Hubs                        |
| 24: Stoneguard on front             |
| Aerodynamic Styling                 |
| Aluminum Fenders w/Lights           |
| 3/4" Plywood on floors              |
| Painted Underneath floors           |
| Premium 3/8" Plywood Sidewalls      |
| 1x1 Steel Tube in walls and ceiling |
| 84" Sidewalls                       |
| 2000lb Tongue Jack                  |
| 6" I-Beam Main Rails                |
| (2) 12 Volt Dome Lights with Switch |
| LED Lights                          |
| Wall Members 16" o.c.               |
| Floor Members 16" o.c.              |
| Roof Members 24" o.c.               |
| Galvalume Roof                      |
| 7 Way Round Plug                    |
| 2 5/16" coupler                     |
|                                     |
|                                     |
|                                     |
|                                     |